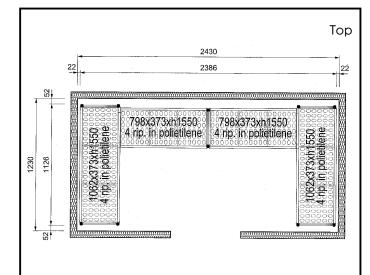

137100 (CRS2412)

Shelving Set, composed of aluminium uprights and 4 polyethylene louvered shelves, for 2430x1230 mm Cold Rooms

### Item No.

4-level shelving set. Designed for corner installation along the sides of the cold room. Louvered sectional polyethylene shelves (depth=373mm). Aluminium (20 micron) side uprights (height=1550mm). Adjustable feet.

### **Key Information:**

Uprights

137100 (CRS2412)2External dimensions, Width:708 mmExternal dimensions, Depth:373 mmExternal dimensions, Height:1550 mmMax loading weight:2200 kgNet weight:63 kg